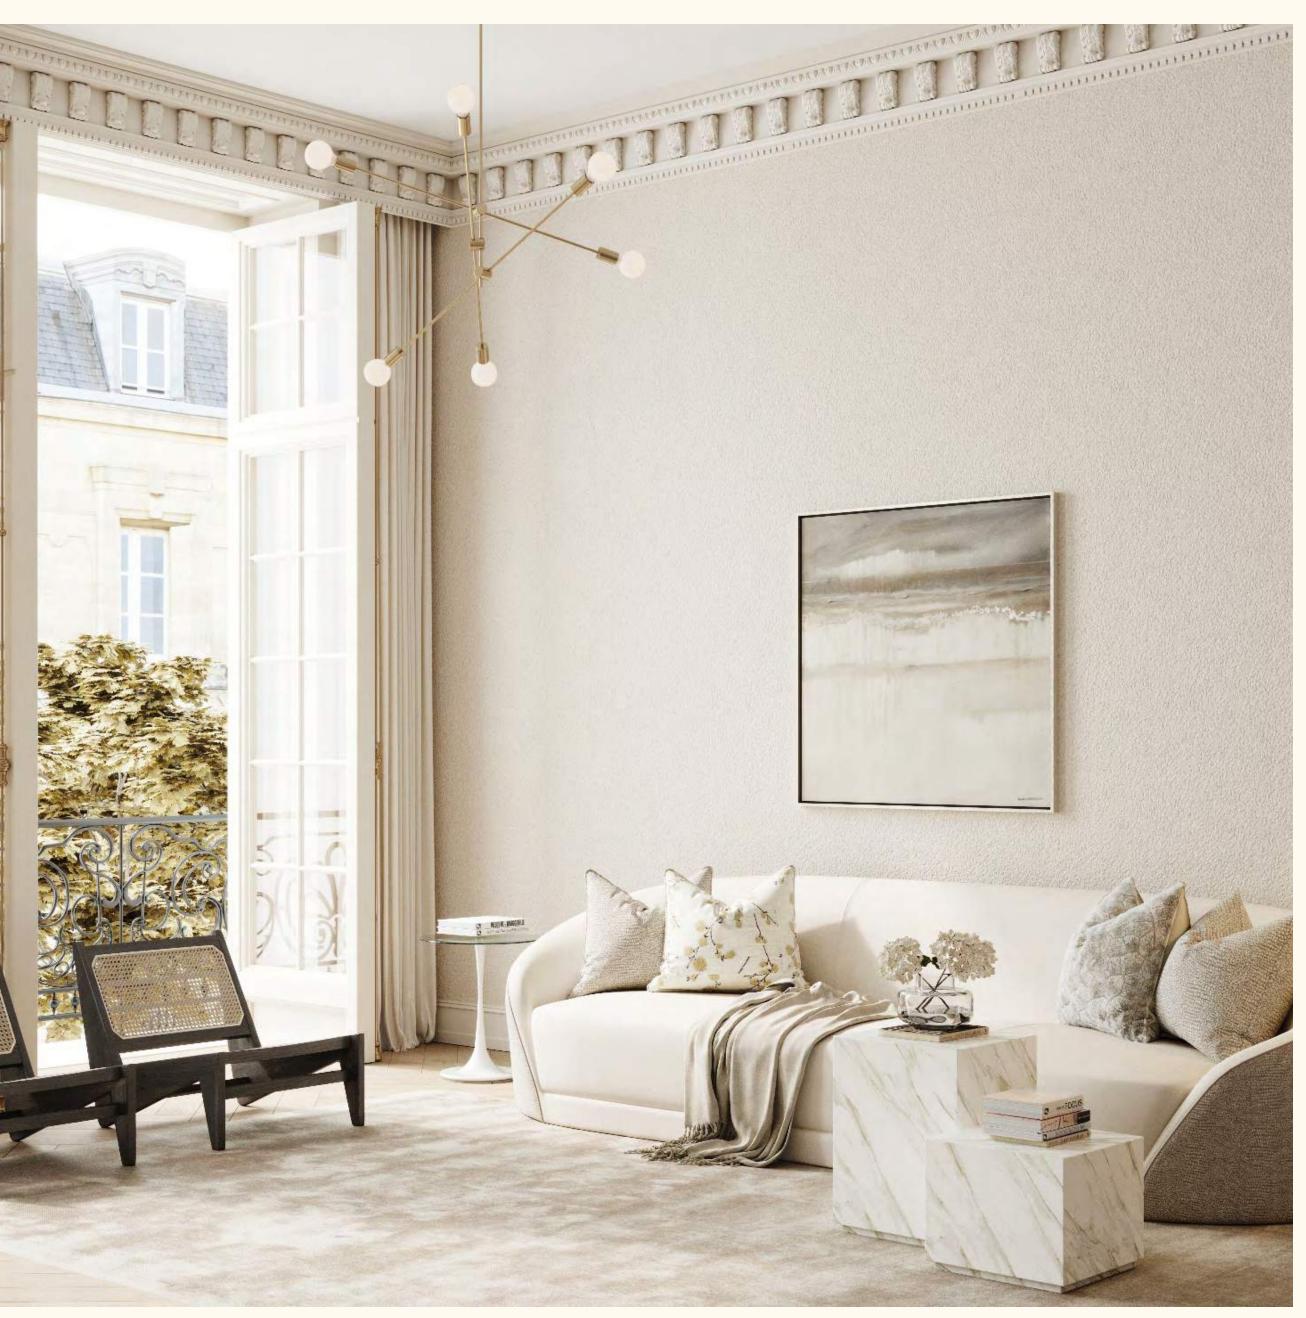

### Asti Fine

Decorative interior paint, delicate sandblasted metallic effect

### Sabbia

Decorative interior paint, sandblasted metallic effect

## DECORATIVE INTERIOR PAINT, DELICATE SANDBLASTED METALLIC EFFECT

SILK PLASTER<sup>®</sup>

ASTI FINE is a "ready to use" decorative, composed of sands and pearlescent fillers, with a delicate and modern sandblasted metallic effect. There are no words to describe the beauty and the uniqueness of our Metallic Sands ('EFFETTO SABBIATO'), since they are absolutely fascinating and unusual due to their intrinsic nature. ASTI FINE is a decorative coating for interiors, ideal for creating reflective shades that change according to the light. Suitable for obtaining special decorations with a rough and textured effect. Contains lightly metallic pigments that create a changeable and pleasant play of light and reflected colors. The final effect is slightly textured and lighter than our SABBIA product. The paint is produced in Latvia in Northern Europe and complies with the highest standards of the European Union.

## DECORATIVE INTERIOR PAINT, DELICATE SANDBLASTED **METALLIC EFFECT**

SILK

**PLASTER**<sup>®</sup>

SABBIA is a "ready to use" decorative, composed of sands and pearlescent fillers, with a sandblasted metallic effect. There are no words to describe the beauty and the uniqueness of our Metallic Sands ('EFFETTO SABBIATO'), since they are absolutely fascinating and unusual due to their intrinsic nature. SABBIA is a decorative coating for interiors, ideal for creating reflective shades that change according to the light. Suitable for obtaining special decorations with a rough and textured effect. Contains lightly metallic pigments that create a changeable and pleasant play of light and reflected colors. The final effect is slightly textured. The paint is produced in Latvia in Northern Europe and complies with the highest standards of the European Union.