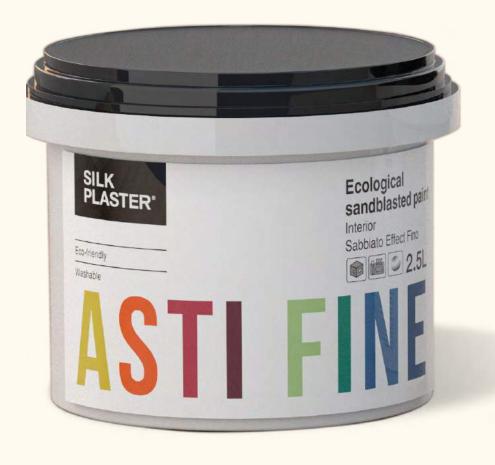

## Asti Fine

## DECORATIVE INTERIOR PAINT, DELICATE SANDBLASTED METALLIC EFFECT

SILK PLASTER<sup>®</sup>

ASTI FINE is a "ready to use" decorative, composed of sands and pearlescent fillers, with a delicate and modern sandblasted metallic effect. There are no words to describe the beauty and the uniqueness of our Metallic Sands ('EFFETTO SABBIATO'), since they are absolutely fascinating and unusual due to their intrinsic nature. ASTI FINE is a decorative coating for interiors, ideal for creating reflective shades that change according to the light. Suitable for obtaining special decorations with a rough and textured effect. Contains lightly metallic pigments that create a changeable and pleasant play of light and reflected colors. The final effect is slightly textured and lighter than our SABBIA product. The paint is produced in Latvia in Northern Europe and complies with the highest standards of the European Union.