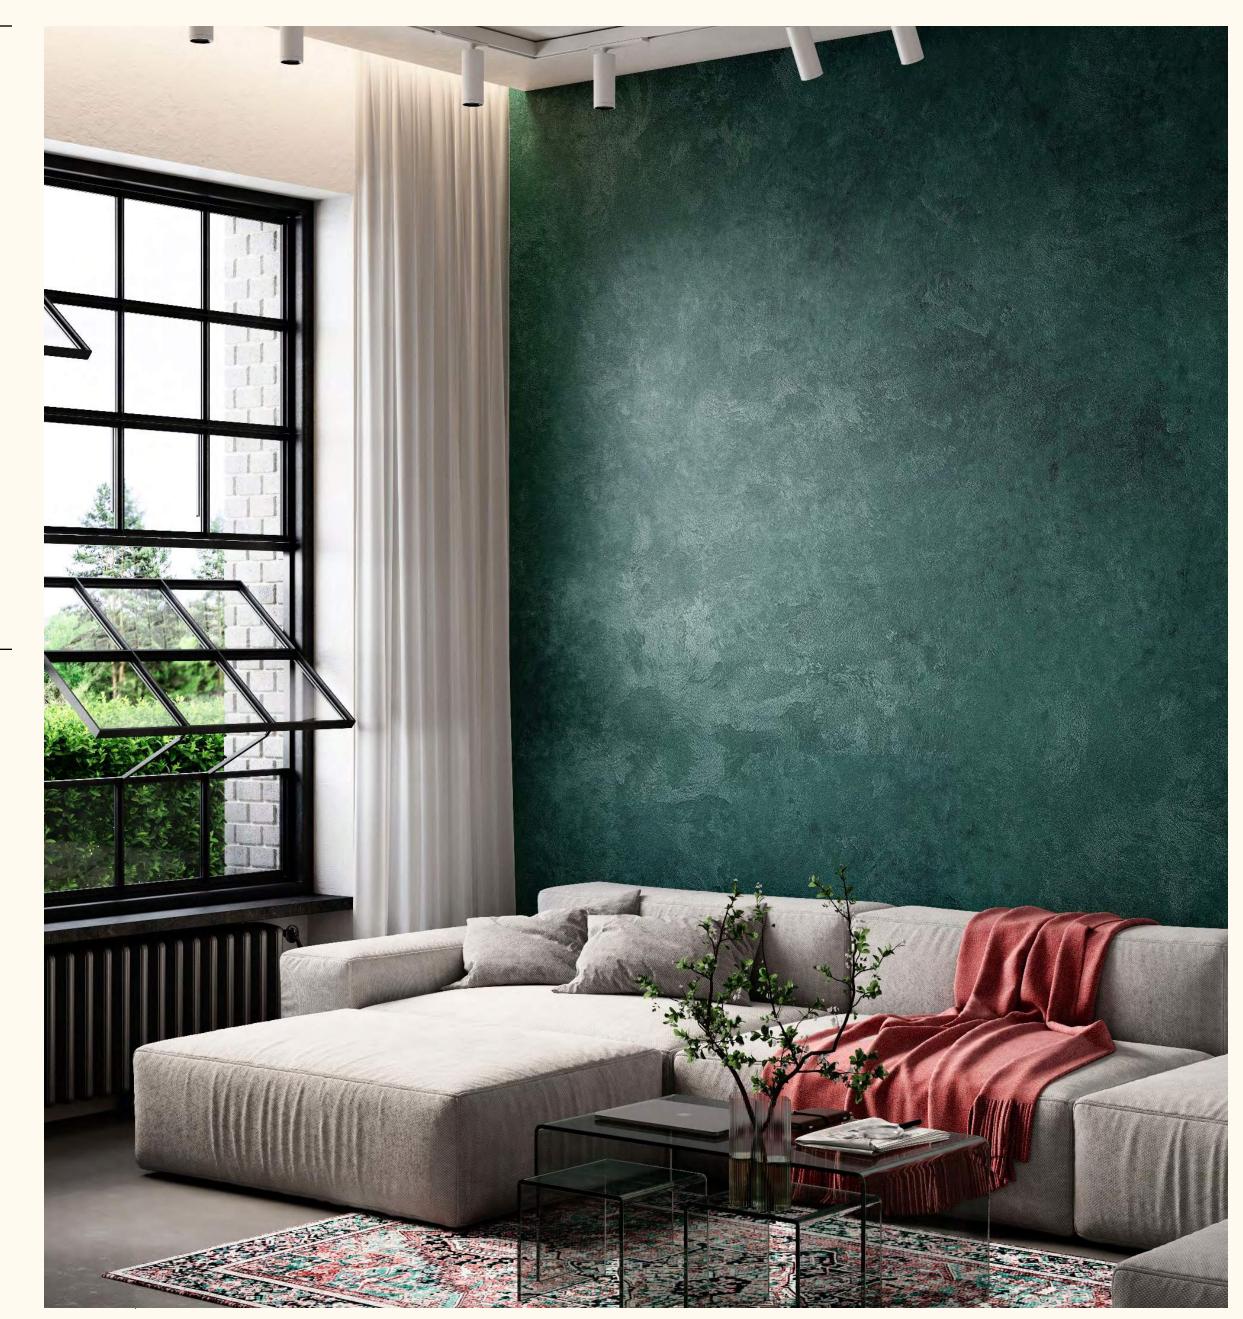

## Nappa

### DECORATIVE INTERIOR WALL PAINT WITH A VELVET TOUCH EFFECT

SILK

**PLASTER**<sup>®</sup>

Decorative coating that gives to the wall a pleasant tactile surface with a matt and velvety effect. It instantly transforms hard surfaces into sensational new textures that feel like suede or soft leather. It allows to create velour-, suede- and nubuck like chromatic effects that are ideal matching the modern design of high end decoration of interior walls. Due to its specially designed optimal formulations we design products specifically for trowel or for brush in order to achieve a decoration of luxury inter, in line with the most modern and ground-breaking trends of matt "concreteness" in architecture. The paint is produced in Latvia in Northern Europe and complies with the highest standards of the European Union.

#### PERFORMANCE

The surfaces with Nappa top coating ensure deep, sensational and emotional effects, perfectly aligned with the most modern and cutting edge trends for interiors in architectural fields.

The coating is easy to apply. Nappa allows the appearance of fabrics, such as linen, cashmere, velour, nubuck, corduroy, denim.

Nappa has good water resistance and washable properties.