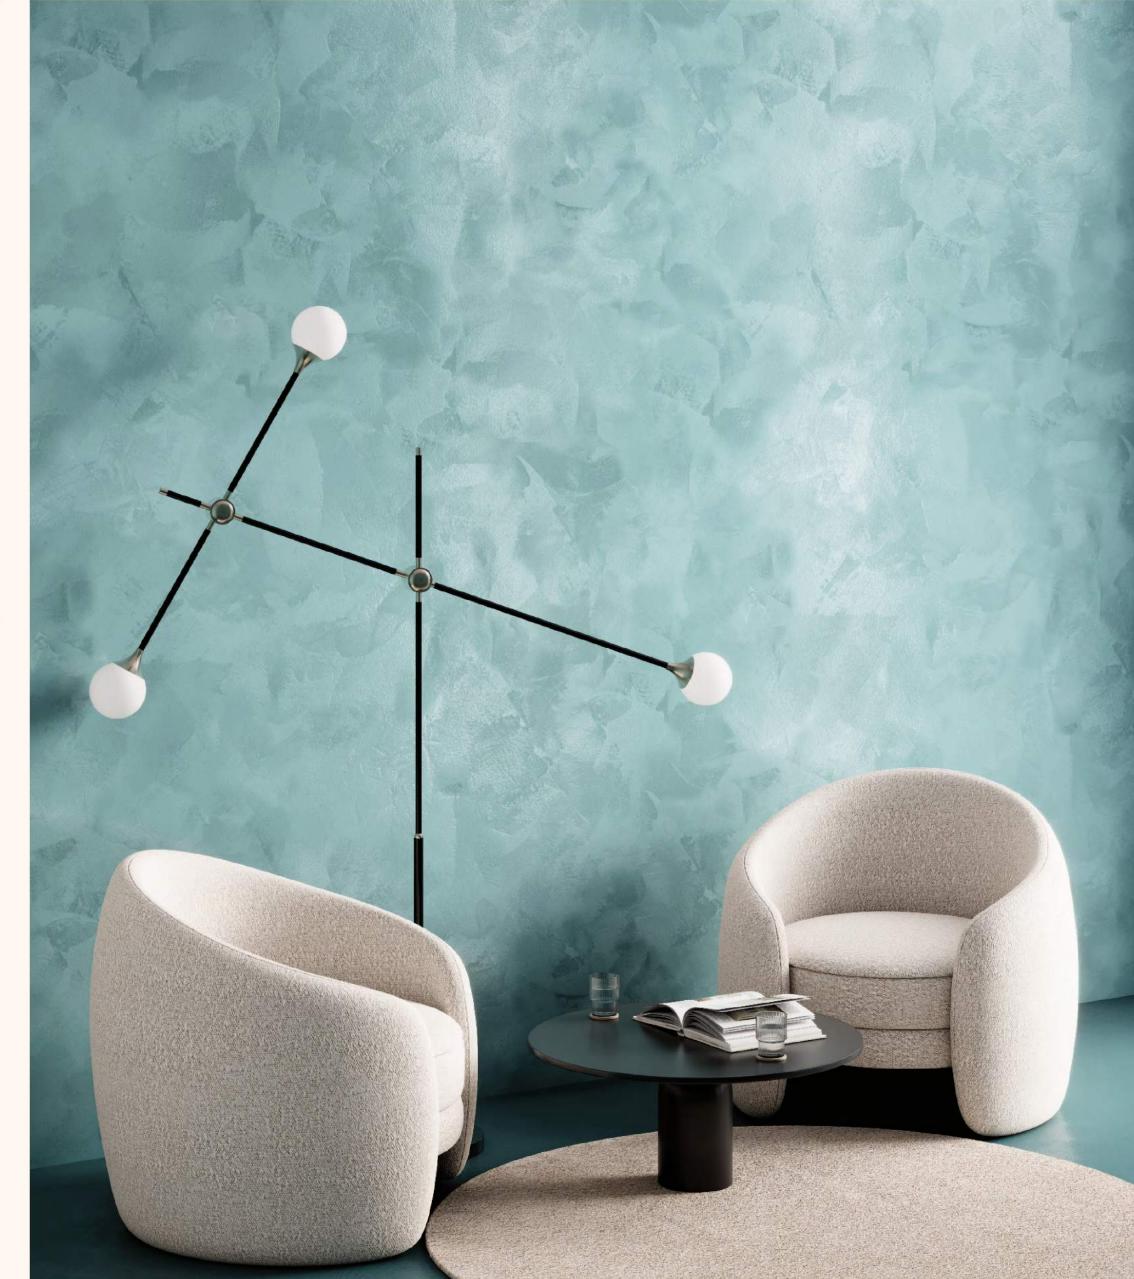

## Seta8

## DECORATIVE TOP-COAT FINISHING WITH "WASHED OUT" EFFECT

SILK PLASTER<sup>®</sup> SETA8 is a decorative top coat finishing for interiors with beautiful wet silk visual effects and a stunning game of shades. It allows to create velvet-like chromatic effects that are ideal matching the modern design of high end decoration of interior walls. Decoration of luxury inter, in line with the most modern and ground-breaking trends of "concreteness" in architecture. The decorative paint is produced in Latvia in Northern Europe and complies with the highest standards of the European Union.

#### PERFORMANCE

Beautiful 'wet out' silk visual effects and a stunning game of shades.

SETA8 fulfills the widest demands for interior finishes, ensuring both textured-like feels and prestigious effects with its soft metallic shades.

SETA8 allows to create contemporary and exclusive effects of classic 'washed out' effect and Florentine Silk effect of compressed high class fabric ('Firenze Seta')