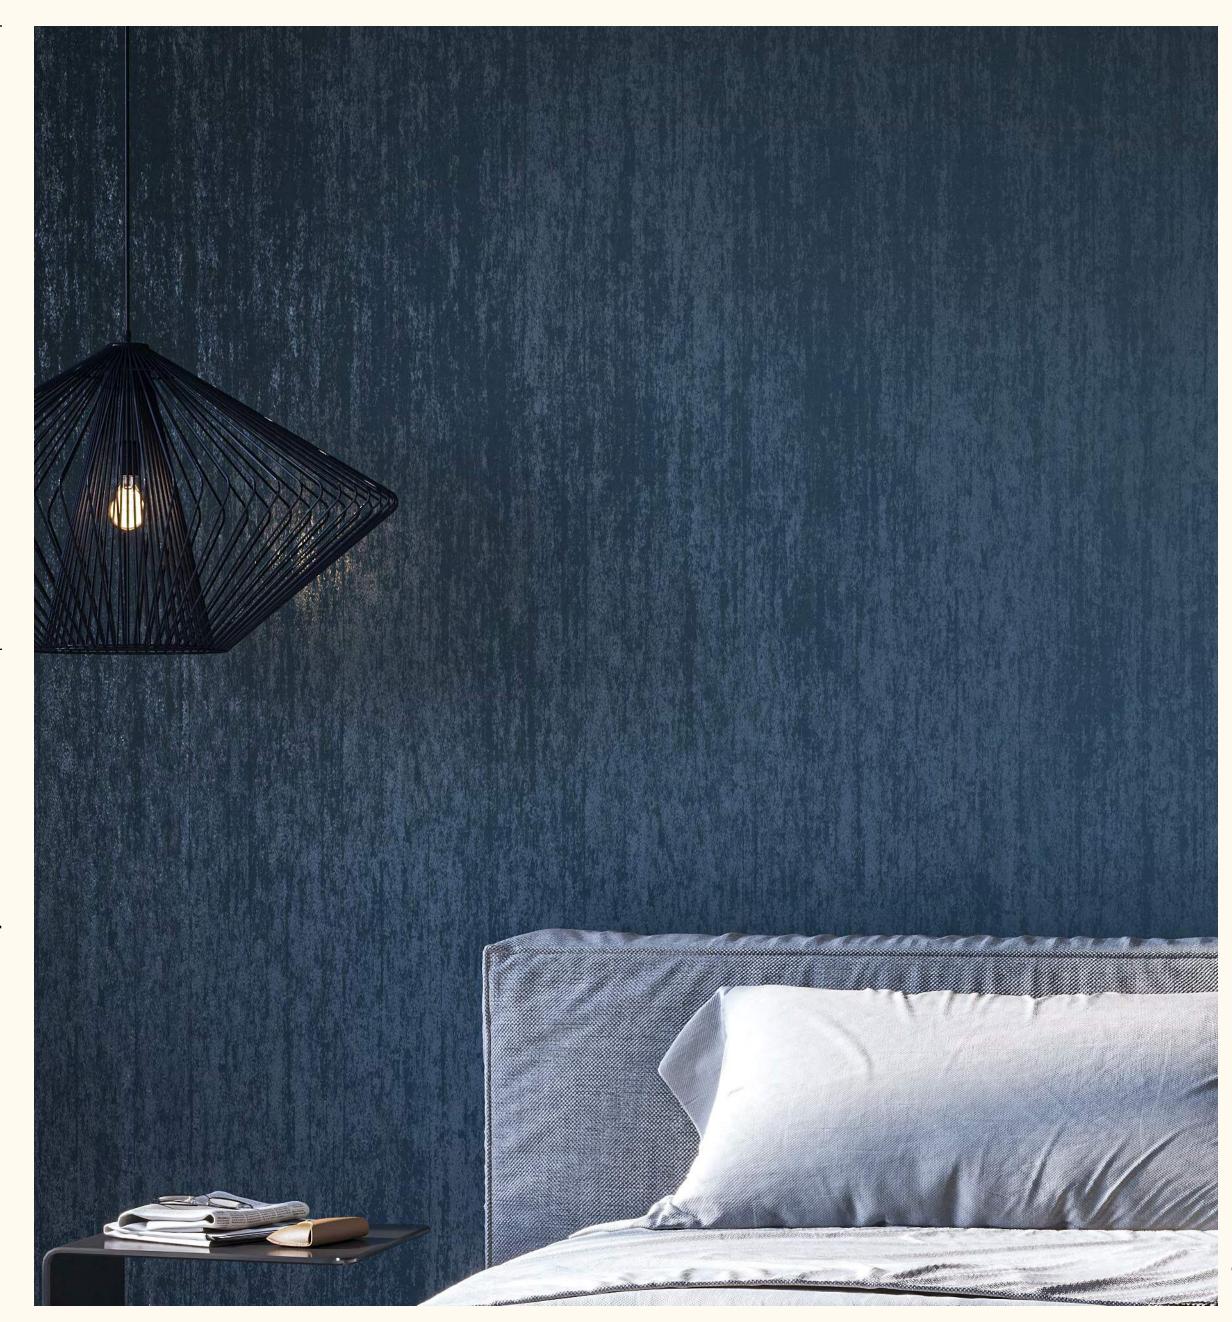

## Sabbia

## DECORATIVE INTERIOR PAINT, DELICATE SANDBLASTED **METALLIC EFFECT**

SILK

**PLASTER**<sup>®</sup>

SABBIA is a "ready to use" decorative, composed of sands and pearlescent fillers, with a sandblasted metallic effect. There are no words to describe the beauty and the uniqueness of our Metallic Sands ('EFFETTO SABBIATO'), since they are absolutely fascinating and unusual due to their intrinsic nature. SABBIA is a decorative coating for interiors, ideal for creating reflective shades that change according to the light. Suitable for obtaining special decorations with a rough and textured effect. Contains lightly metallic pigments that create a changeable and pleasant play of light and reflected colors. The final effect is slightly textured. The paint is produced in Latvia in Northern Europe and complies with the highest standards of the European Union.