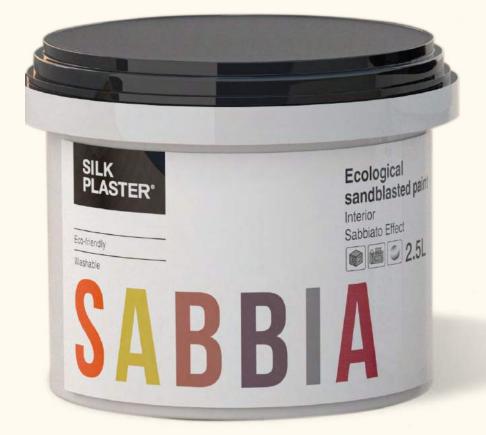

### Sabbia

Decorative interior paint, sandblasted metallic effect

## Sabbia

## DECORATIVE INTERIOR PAINT, DELICATE SANDBLASTED **METALLIC EFFECT**

SILK

**PLASTER**<sup>®</sup>

SABBIA is a "ready to use" decorative, composed of sands and pearlescent fillers, with a sandblasted metallic effect. There are no words to describe the beauty and the uniqueness of our Metallic Sands ('EFFETTO SABBIATO'), since they are absolutely fascinating and unusual due to their intrinsic nature. SABBIA is a decorative coating for interiors, ideal for creating reflective shades that change according to the light. Suitable for obtaining special decorations with a rough and textured effect. Contains lightly metallic pigments that create a changeable and pleasant play of light and reflected colors. The final effect is slightly textured. The paint is produced in Latvia in Northern Europe and complies with the highest standards of the European Union.