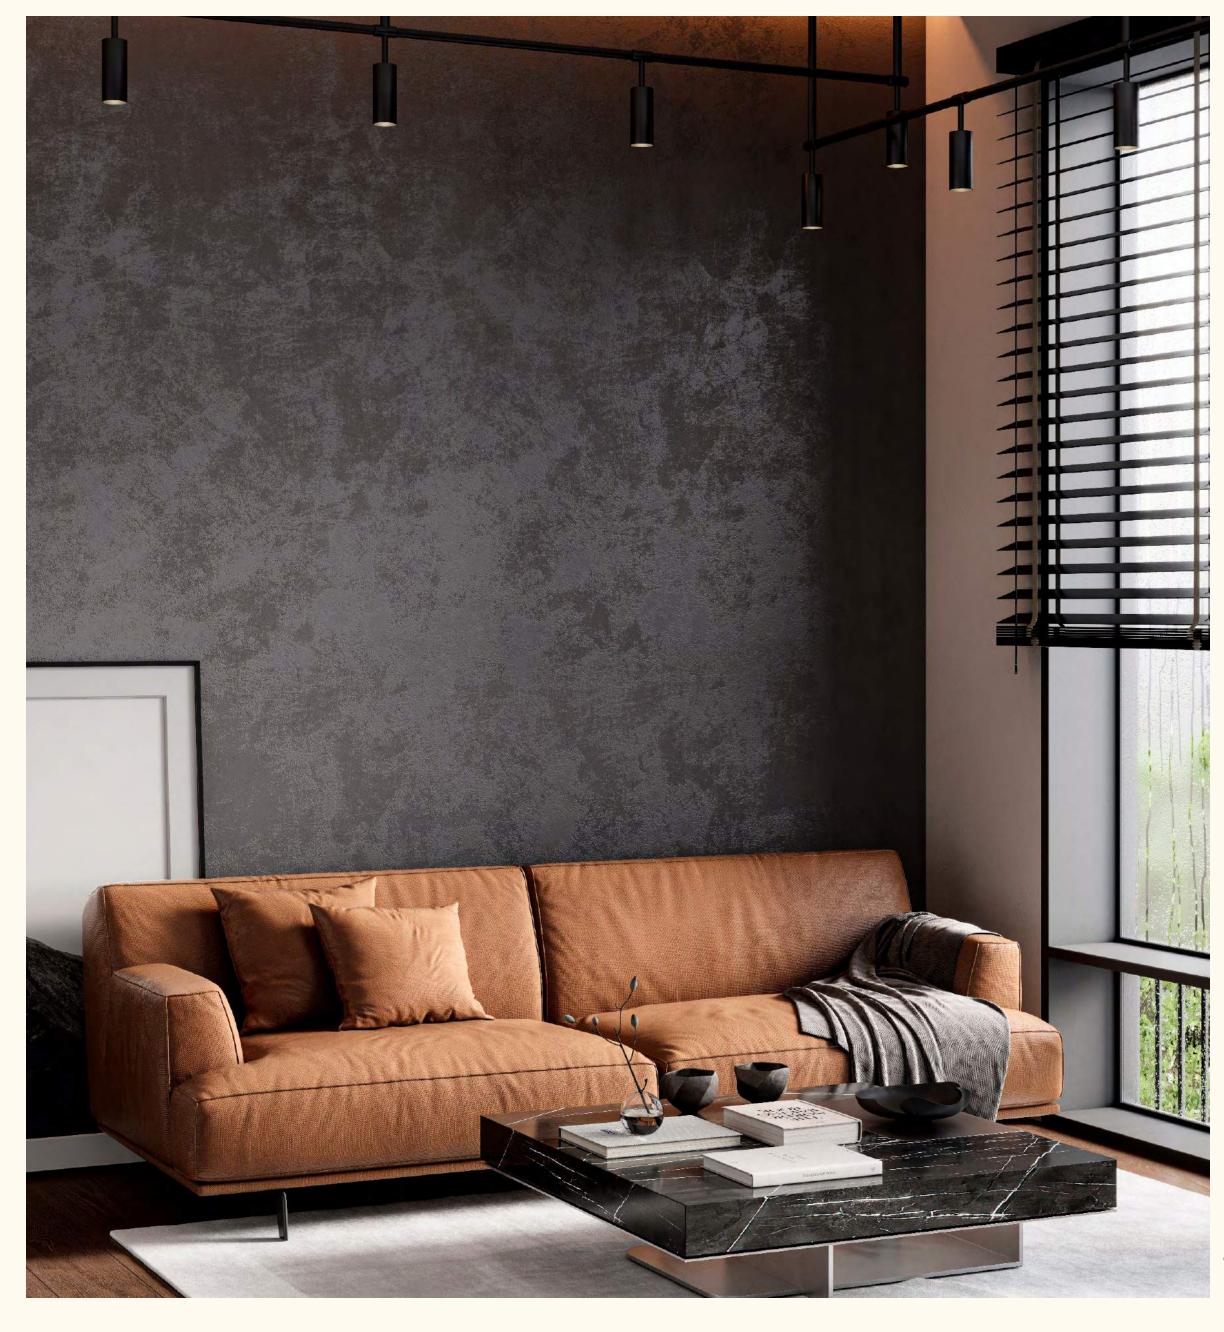

## Asti Fine

## DECORATIVE INTERIOR PAINT, DELICATE SANDBLASTED METALLIC EFFECT

SILK PLASTER<sup>®</sup>

ASTI FINE is a "ready to use" decorative, composed of sands and pearlescent fillers, with a delicate and modern sandblasted metallic effect. There are no words to describe the beauty and the uniqueness of our Metallic Sands ('EFFETTO SABBIATO'), since they are absolutely fascinating and unusual due to their intrinsic nature. ASTI FINE is a decorative coating for interiors, ideal for creating reflective shades that change according to the light. Suitable for obtaining special decorations with a rough and textured effect. Contains lightly metallic pigments that create a changeable and pleasant play of light and reflected colors. The final effect is slightly textured and lighter than our SABBIA product. The paint is produced in Latvia in Northern Europe and complies with the highest standards of the European Union.

#### PERFORMANCE

The application of SABBIA and ASTI FINE is simple and practical thanks to its application with a brush.

The effect is washable

The versatility of SABBIA and ASTI FINE allows it to achieve a huge number of customized effects, depending on the decorator's taste.