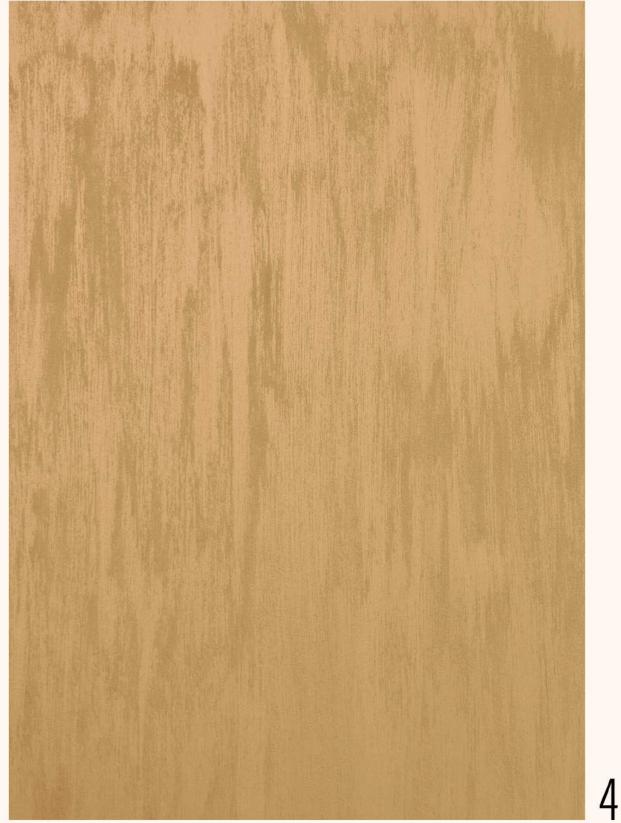

### Nappa

Decorative interior wall paint with a velvet touch effect

### Seta8

Decorative top-coat finishing with "washed out" effect

### Asti Fine

Decorative interior paint, delicate sandblasted metallic effect

### Sabbia

Decorative interior paint, sandblasted metallic effect