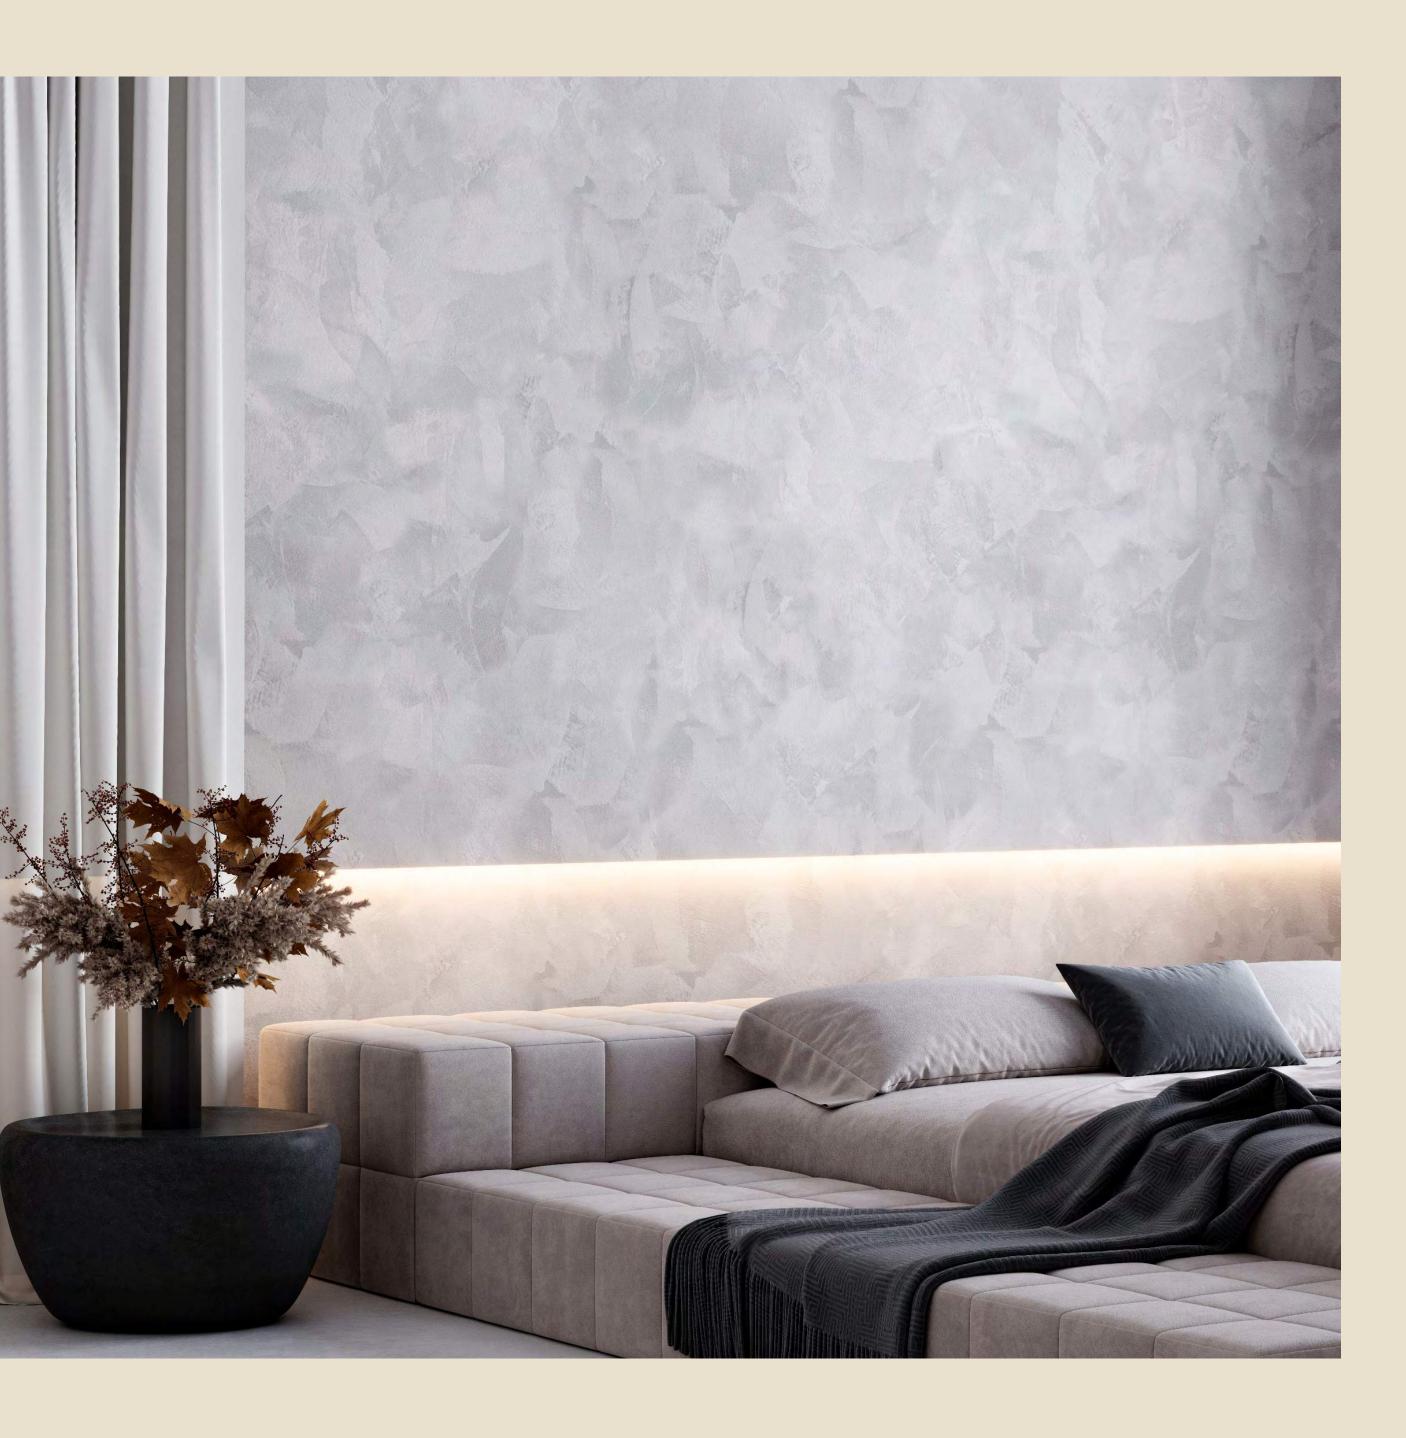

### Nappa

Decorative interior wall paint with a velvet touch effect

### DECORATIVE INTERIOR WALL PAINT WITH A VELVET TOUCH EFFECT

SILK

**PLASTER**<sup>®</sup>

Decorative coating that gives to the wall a pleasant tactile surface with a matt and velvety effect. It instantly transforms hard surfaces into sensational new textures that feel like suede or soft leather. It allows to create velour-, suede- and nubuck like chromatic effects that are ideal matching the modern design of high end decoration of interior walls. Due to its specially designed optimal formulations we design products specifically for trowel or for brush in order to achieve a decoration of luxury inter, in line with the most modern and ground-breaking trends of matt "concreteness" in architecture. The paint is produced in Latvia in Northern Europe and complies with the highest standards of the European Union.

#### PERFORMANCE

The surfaces with Nappa top coating ensure deep, sensational and emotional effects, perfectly aligned with the most modern and cutting edge trends for interiors in architectural fields.

The coating is easy to apply. Nappa allows the appearance of fabrics, such as linen, cashmere, velour, nubuck, corduroy, denim.

Nappa has good water resistance and washable properties.