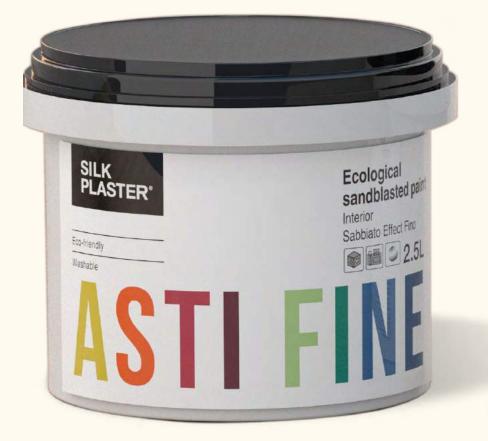

### Asti Fine

Decorative interior paint, delicate sandblasted metallic effect

## Asti Fine

## DECORATIVE INTERIOR PAINT, DELICATE SANDBLASTED METALLIC EFFECT

SILK PLASTER<sup>®</sup>

ASTI FINE is a "ready to use" decorative, composed of sands and pearlescent fillers, with a delicate and modern sandblasted metallic effect. There are no words to describe the beauty and the uniqueness of our Metallic Sands ('EFFETTO SABBIATO'), since they are absolutely fascinating and unusual due to their intrinsic nature. ASTI FINE is a decorative coating for interiors, ideal for creating reflective shades that change according to the light. Suitable for obtaining special decorations with a rough and textured effect. Contains lightly metallic pigments that create a changeable and pleasant play of light and reflected colors. The final effect is slightly textured and lighter than our SABBIA product. The paint is produced in Latvia in Northern Europe and complies with the highest standards of the European Union.